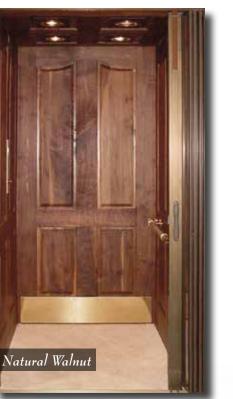

## **Gate Options**

Our accordion gate selections include vinyl-laminated finishes, clear or bronze acrylic panels, or hardwood. Metal gates are available in solid or perforated accordion styles.

**Finish Options** Wood Finishes stained, or lacquered cabs. ÷ 0 0 Bird's Eye Maple -0 Natural 8 00000 Walnut - Natural Alder - Natural Photo shown with: 54" wall panel Cherry Raised, arched 4-panel (special blend stain)