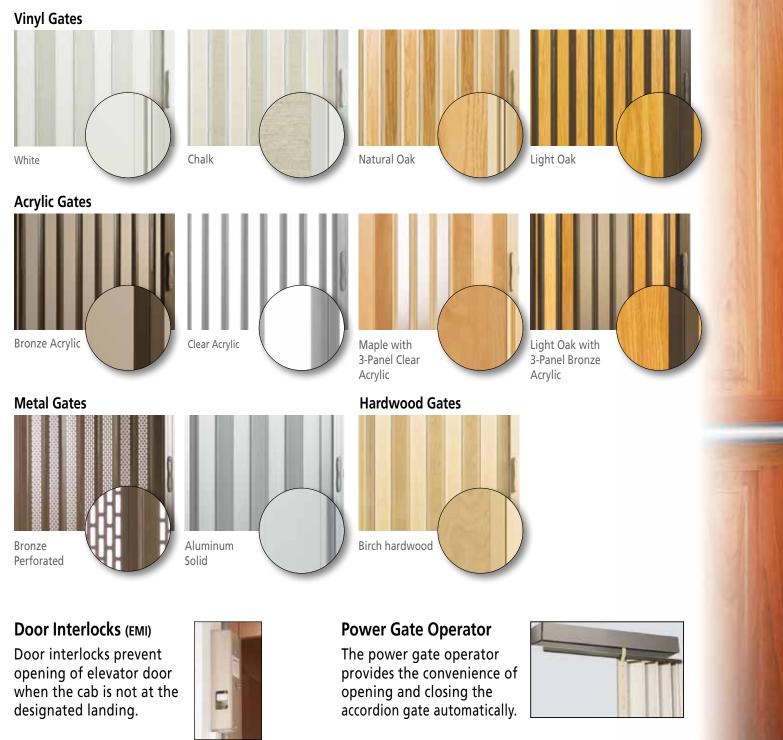

## **Gate Options**

Our accordion gate selections include vinyl-laminated finishes, clear or bronze acrylic panels, or hardwood. Metal gates are available in solid or perforated accordion styles.

**Finish Options** Wood Finishes stained, or lacquered cabs. ÷ 0 0 Bird's Eye Maple -0 Natural 8 00000 Walnut - Natural Alder - Natural Photo shown with: 54" wall panel Cherry Raised, arched 4-panel (special blend stain)