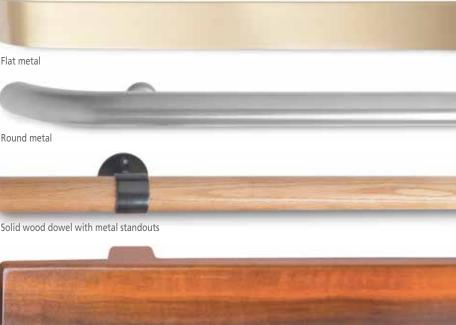

#### Handrails

Standard solid wood handrails (round or flat) are available to match your cab interior. Optional metal handrails (round or flat) are available in, Brushed and Polished Stainless Steel, Brushed and Polished Muntz and Dark Oxide (flat only).