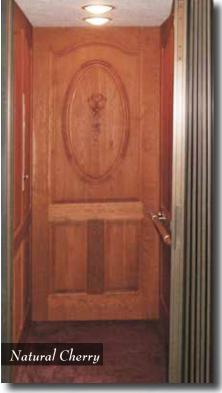

#### **Estate**

The Estate is a distinctly crafted, hand finished model that features:

- Oak wall panels
- Hardwood trim
- Solid wood handrail (flat or round)
- Brushed stainless steel or muntz fixtures
- Unfinished floor
- (2) 4" recessed ceiling lights
- Oak walls and trim may be finished natural, medium, dark, or left unfinished
- Other wood selections include: cherry, walnut, birch, maple and mahogany