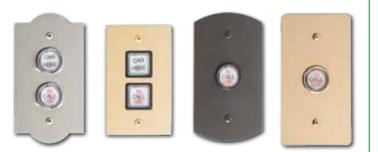

#### **Car Operating Panels**

Standard features: Rectangle shape with large round or square buttons, light switch, alarm button, and emergency stop.

0

0

0

0

Options: Three unique profiles, integrated phone, emergency light, key lock, and LED position indicator. Horizontal panel design is also available. .