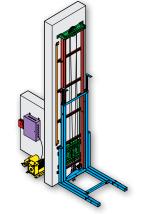

The Paca Series, is an affordable winding drum or hydraulic elevator system with a smooth stable ride. Innovative J-Rail system reduces installation time.

The Excelevator<sup>™</sup> roped hydraulic or winding drum elevator is our most popular residential series offering a smooth and quiet ride on T-rail.

Paca-Lift, Winding Drum Series 118 Capacity 1,000 lbs Paca-Glide, Winding Drum Machine Roomless Series 115 Capacity 1,000 lbs

Excelevator

Roped Hydraulic

Series 114

Capacity 1,000 lbs

Excelevator-RMR, Reduced Machine Room, Winding Drum Series 022 Capacity 1,000 lbs