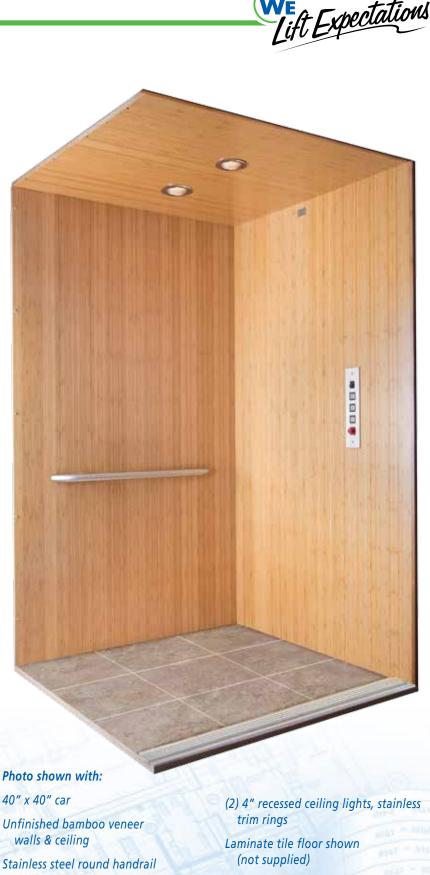

## Bamboo

Our Bamboo model is eco-friendly and versatile. Striking in its own right, it can also be modified to create a unique design cab interior.

- Unfinished flush bamboo veneer walls and ceiling
- Solid flat wood handrail
- Brushed stainless steel or muntz fixtures
- Unfinished floor
- (2) 4" recessed ceiling lights

40" x 40" car

Brushed stainless car operating panel

Single opening