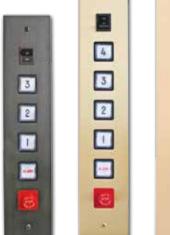

#### **Car Operating Panels**

Standard features: Rectangle shape with large round or square buttons, light switch, alarm button, and emergency stop.

0

0

0

0

Options: Three unique profiles, integrated phone, emergency light, key lock, and LED position indicator. Horizontal panel design is also available. .

#### Hall Stations

Hall Stations can match car operating panels. Standard single button with "Call/In-Use" indicator. Options include a key lock, "Car Here" button, LED position indicator, and weatherproof. The weatherproof hall station is only available in Brushed Stainless finish.

NEMA 4 Exterior weatherproof hall station

-

2

0

0

0

10

16