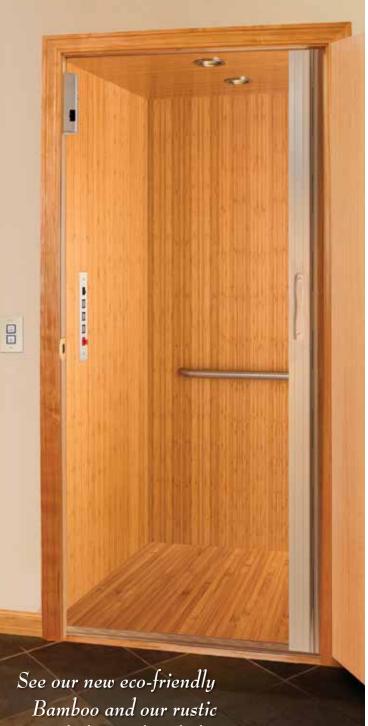

## Bamboo

Our Bamboo model is eco-friendly and versatile. Striking in its own right, it can also be modified to create a unique design cab interior.

- Unfinished flush bamboo veneer walls and ceiling
- Solid flat wood handrail
- Brushed stainless steel or muntz fixtures
- Unfinished floor
- (2) 4" recessed ceiling lights

40" x 40" car

Brushed stainless car operating panel

Single opening