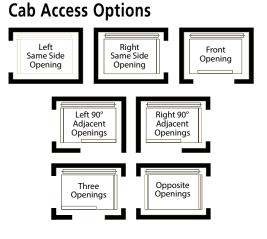

Brushed muntz car operating panel

Unfinished floor

Two openings (90° adjacent)

40" x 40" car

Brushed stainless car operating panel

Single opening

(not supplied) Two openings (90° adjacent)

# Brushed stainless steel car operating

- Floor shows neutral laminate tile finish (not supplied)
- Single opening

(2) 4" recessed ceiling lights,

(2) Brushed stainless steel flat handrails

chrome trim rings

Cherry wood, with special cherry blend stain, 4-panel walls & ceiling

(4) 4" recessed ceiling lights, polished muntz (brass) trim rings Polished muntz car operating panel and phone box Polished muntz kick plate (optional) Hardwood floor (not supplied) Single opening

Brushed stainless steel round handrail

Hardwood floor shown (not supplied)

Single opening