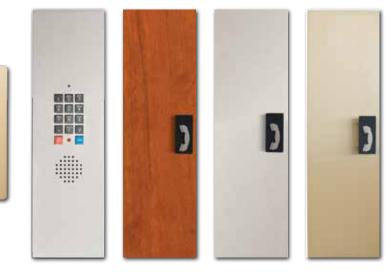

#### **Car Operating Panels**

Standard features: Rectangle shape with large round or square buttons, light switch, alarm button, and emergency stop.

0

0

0

0

Options: Three unique profiles, integrated phone, emergency light, key lock, and LED position indicator. Horizontal panel design is also available. .

#### Hall Stations

Hall Stations can match car operating panels. Standard single button with "Call/In-Use" indicator. Options include a key lock, "Car Here" button, LED position indicator, and weatherproof. The weatherproof hall station is only available in Brushed Stainless finish.

#### Phone Boxes

Phone boxes and integrated phone panels are available to match car operating panels or wood finish.

Flat wood

White

Polished Chrome

Polished Muntz (Brass)