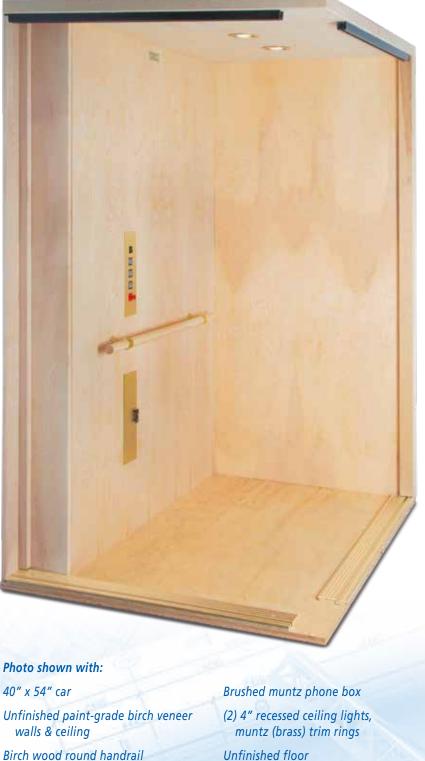

#### Designer

Our Designer model is popular and versatile for those wishing to create or decorate their own unique cab interior. It includes:

- Unfinished flush birch veneer walls and ceiling
- Solid wood handrail (flat or round)
- Brushed stainless steel or muntz fixtures
- Unfinished floor
- (2) 4" recessed ceiling lights
- Also available in oak, maple or alder, as well as light oak veneers or white laminate
- Other veneers or laminates are available upon request

Brushed muntz car operating panel

Unfinished floor

Two openings (90° adjacent)