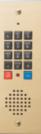

#### **Car Operating Panels**

Standard features: Rectangle shape with large round or square buttons, light switch, alarm button, and emergency stop.

0

0

0

0

Options: Three unique profiles, integrated phone, emergency light, key lock, and LED position indicator. Horizontal panel design is also available. .