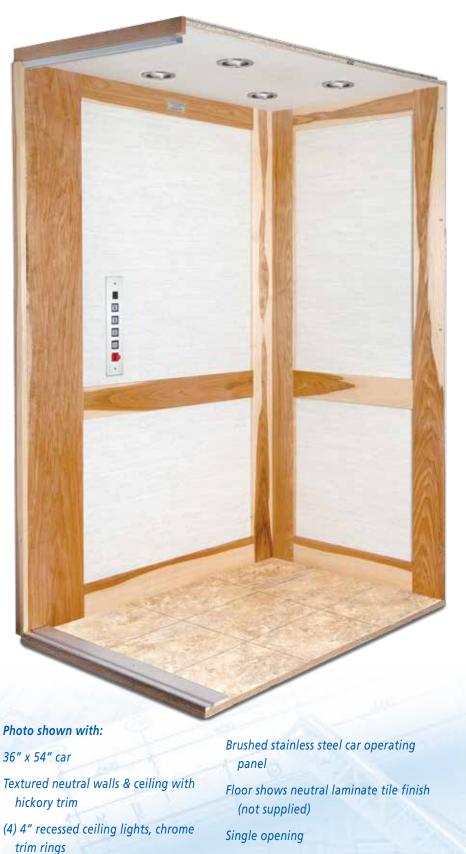

## Heritage

The Heritage offers the look of timeless beauty including:

- Textured neutral wall panels and ceiling
- Solid wood handrail (flat or round)
- Brushed stainless steel or muntz fixtures
- Unfinished floor
- (2) standard 4" recessed ceiling lights
- Finished with handcrafted natural hickory trim

Photo shown with: 40" x 40" car walls & ceiling

Natural lacquered Knotty Alder Solid wood round handrail

Brushed stainless car operating panel with integrated phone pad

(2) 4" recessed ceiling lights, stainless (chrome) trim rings Laminate tile floor shown

(not supplied) Two openings (90° adjacent)