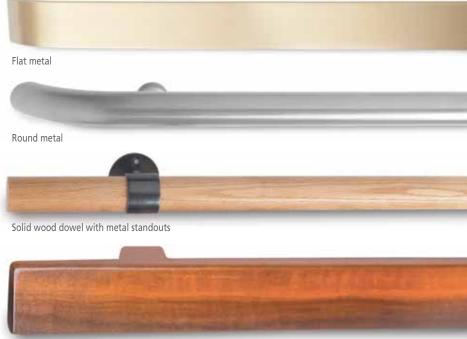

#### Handrails

Standard solid wood handrails (round or flat) are available to match your cab interior. Optional metal handrails (round or flat) are available in, Brushed and Polished Stainless Steel, Brushed and Polished Muntz and Dark Oxide (flat only).