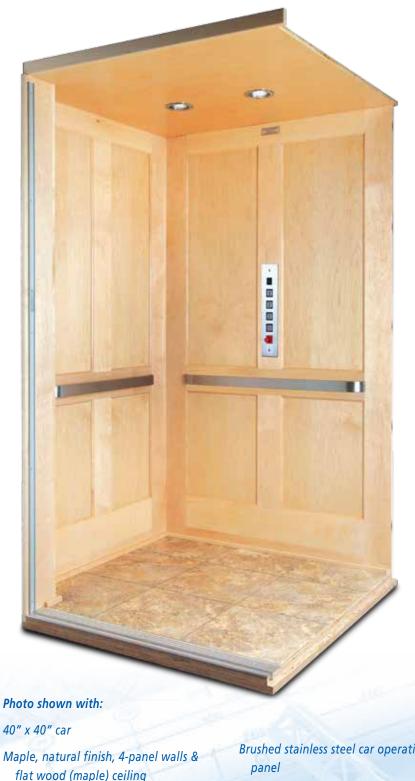

## Bamboo

Our Bamboo model is eco-friendly and versatile. Striking in its own right, it can also be modified to create a unique design cab interior.

- Unfinished flush bamboo veneer walls and ceiling
- Solid flat wood handrail
- Brushed stainless steel or muntz fixtures
- Unfinished floor
- (2) 4" recessed ceiling lights

40" x 40" car

Brushed stainless car operating panel

Single opening