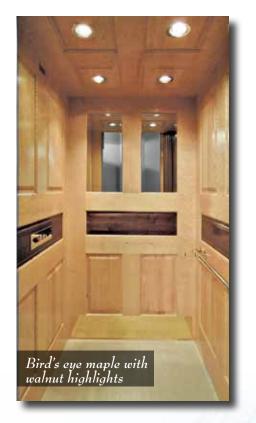

## **Gate Options**

Our accordion gate selections include vinyl-laminated finishes, clear or bronze acrylic panels, or hardwood. Metal gates are available in solid or perforated accordion styles.

**Finish Options** Wood Finishes stained, or lacquered cabs. ÷ 0 0 Bird's Eye Maple -0 Natural 8 00000 Walnut - Natural Alder - Natural Photo shown with: 54" wall panel Cherry Raised, arched 4-panel (special blend stain)