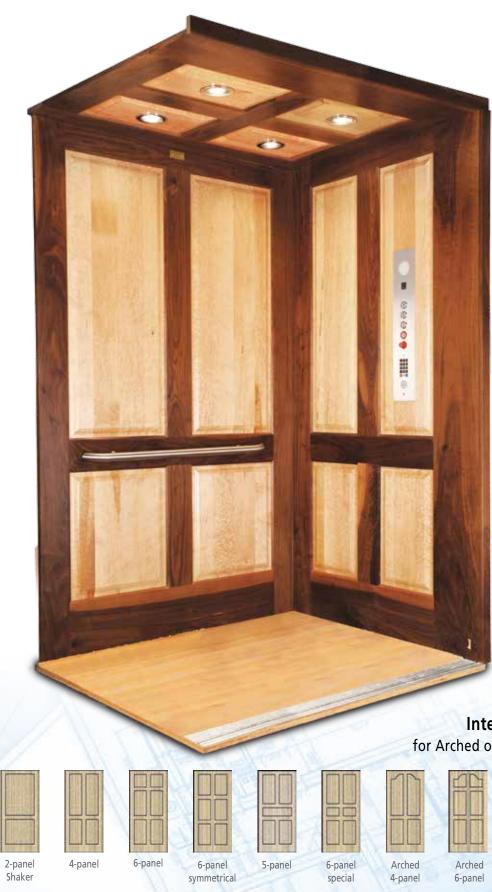

#### **Interior Panel Design Options** for Arched or Straight Raised Panel designs

| - | 2D  |
|---|-----|
|   | HH. |
|   |     |
| 1 |     |
|   |     |

Arched 6-panel symmetrical

Arched 6-pane special