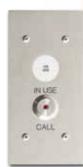

#### Hall Stations

Hall Stations can match car operating panels. Standard single button with "Call/In-Use" indicator. Options include a key lock, "Car Here" button, LED position indicator, and weatherproof. The weatherproof hall station is only available in Brushed Stainless finish.

NEMA 4 Exterior weatherproof hall station

-

2

0

0

0

10

16